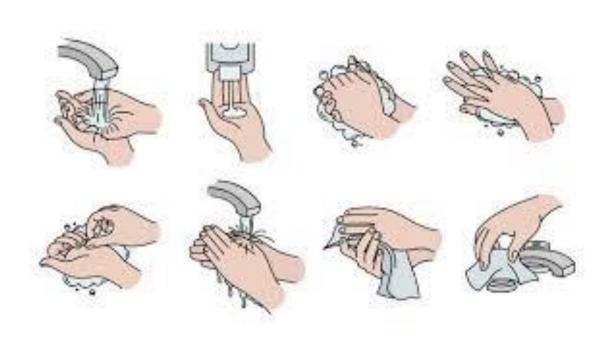

#### We must wash our hands

After touching new things

#### We must wash our hands

After eating