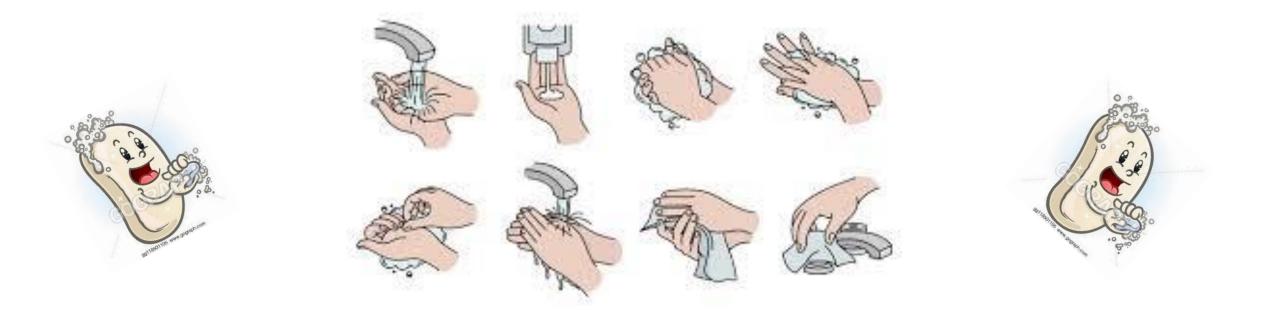

#### We must wash our hands

After touching new things

#### We must wash our hands

After eating