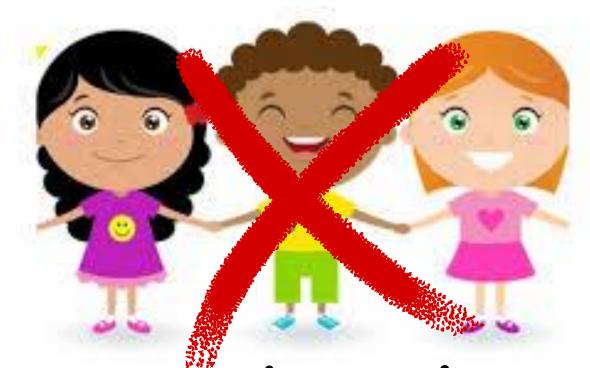

#### Going back to school

DOWN SYNDROME ASSOCIATION PRETORIA/TSHWANE





# Soon we will go back to school







# When we go back to school



we have to wear a mask



# When we go into school



They will check our temperature



#### We must wash our hands



After touching new things

#### We must not stand close



to our friends or teachers

# We must cough and sneeze into our elbow





To stay safe

# We must throw our tissue in the bin





To stay safe



### We can not share food and drinks





# We can not touch other peoples stuff





# We can not hug





# No touching friends



We need to keep safe



#### We must sit away from friends





to stay safe



#### We must wash our hands







After eating



#### we must wear our mask



All day to be safe



# We know it is not easy



### Well done for keeping to the rules