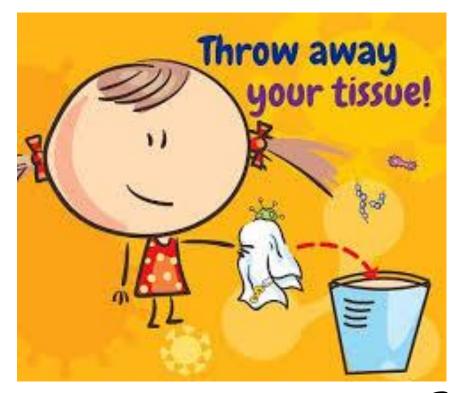

#### Going back to school

DOWN SYNDROME ASSOCIATION PRETORIA/TSHWANE





# Soon we will go back to school







# When we go back to school



we have to wear a mask



# When we go into school



They will check our temperature



#### We must wash our hands



After touching new things

#### We must not stand close



to our friends or teachers

# We must cough and sneeze into our elbow





To stay safe

# We must throw our tissue in the bin





To stay safe



### We can not share food and drinks





# We can not touch other peoples stuff





# We can not hug





# No touching friends



We need to keep safe



#### We must sit away from friends





to stay safe



#### We must wash our hands







After eating



#### we must wear our mask



All day to be safe



# We know it is not easy



### Well done for keeping to the rules