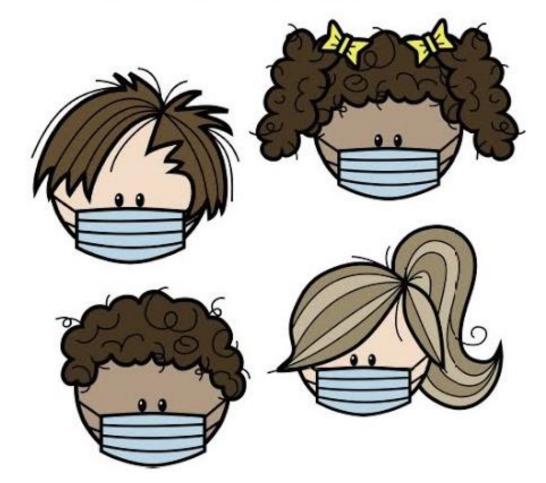

# When we go back to school

we have to wear a mask

#### we must wear our mask

All day to be safe