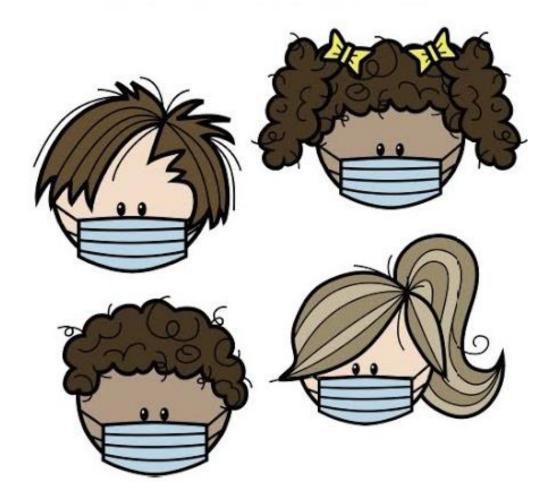

# When we go back to school

we have to wear a mask

#### we must wear our mask

All day to be safe