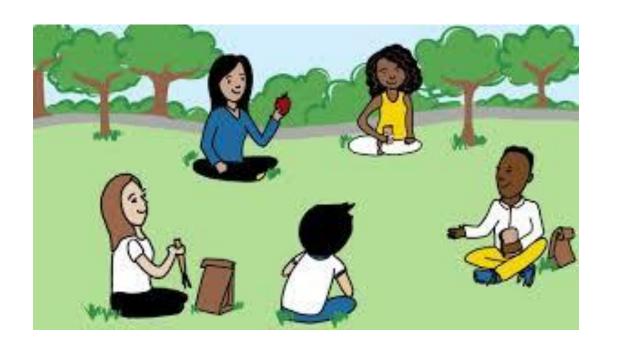

#### Going back to school

DOWN SYNDROME ASSOCIATION PRETORIA/TSHWANE





# Soon we will go back to school







# When we go back to school



we have to wear a mask



# When we go into school



They will check our temperature



#### We must wash our hands



After touching new things

#### We must not stand close



to our friends or teachers

# We must cough and sneeze into our elbow





To stay safe

# We must throw our tissue in the bin





To stay safe



### We can not share food and drinks





# We can not touch other peoples stuff





# We can not hug





# No touching friends



We need to keep safe



#### We must sit away from friends





to stay safe



#### We must wash our hands







After eating



#### we must wear our mask



All day to be safe



# We know it is not easy



### Well done for keeping to the rules