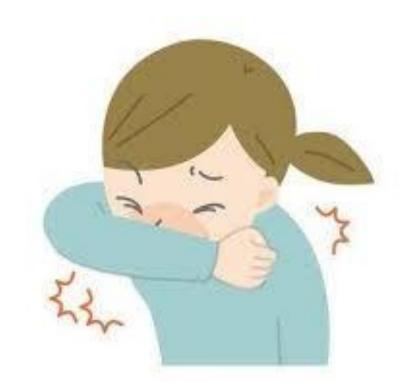

#### Going back to school

DOWN SYNDROME ASSOCIATION PRETORIA/TSHWANE





# Soon we will go back to school







# When we go back to school



we have to wear a mask



# When we go into school



They will check our temperature



#### We must wash our hands



After touching new things

#### We must not stand close



to our friends or teachers

# We must cough and sneeze into our elbow





To stay safe

# We must throw our tissue in the bin





To stay safe



### We can not share food and drinks





# We can not touch other peoples stuff





# We can not hug





# No touching friends



We need to keep safe



#### We must sit away from friends





to stay safe



#### We must wash our hands







After eating



#### we must wear our mask



All day to be safe



# We know it is not easy



### Well done for keeping to the rules