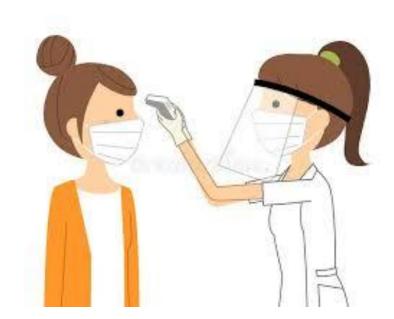

#### Going back to school

DOWN SYNDROME ASSOCIATION PRETORIA/TSHWANE





# Soon we will go back to school







# When we go back to school



we have to wear a mask



# When we go into school



They will check our temperature



#### We must wash our hands



After touching new things

#### We must not stand close



to our friends or teachers

# We must cough and sneeze into our elbow





To stay safe

# We must throw our tissue in the bin





To stay safe



### We can not share food and drinks





# We can not touch other peoples stuff





# We can not hug





# No touching friends



We need to keep safe



#### We must sit away from friends





to stay safe



#### We must wash our hands







After eating



#### we must wear our mask



All day to be safe



# We know it is not easy



### Well done for keeping to the rules