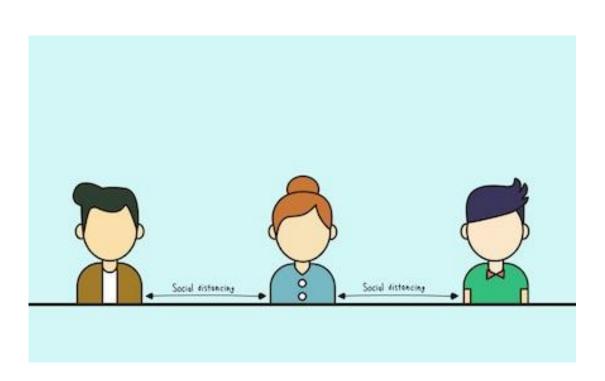

#### Going back to school

DOWN SYNDROME ASSOCIATION PRETORIA/TSHWANE





# Soon we will go back to school







# When we go back to school



we have to wear a mask



# When we go into school



They will check our temperature



#### We must wash our hands



After touching new things

#### We must not stand close



to our friends or teachers

# We must cough and sneeze into our elbow





To stay safe

# We must throw our tissue in the bin





To stay safe



### We can not share food and drinks





# We can not touch other peoples stuff





# We can not hug





# No touching friends



We need to keep safe



#### We must sit away from friends





to stay safe



#### We must wash our hands







After eating



#### we must wear our mask



All day to be safe



# We know it is not easy



### Well done for keeping to the rules