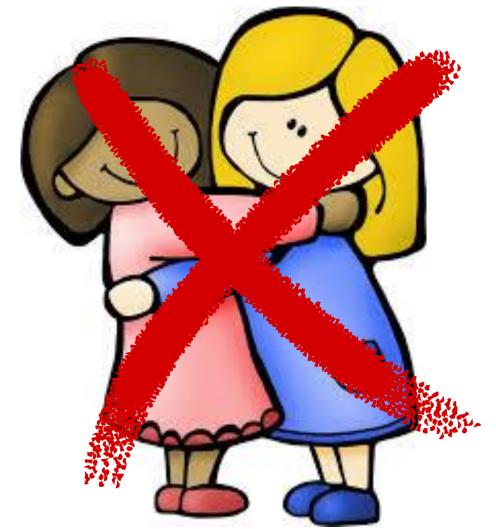

#### Going back to school

DOWN SYNDROME ASSOCIATION PRETORIA/TSHWANE





# Soon we will go back to school







# When we go back to school



we have to wear a mask



# When we go into school



They will check our temperature



#### We must wash our hands



After touching new things

#### We must not stand close



to our friends or teachers

# We must cough and sneeze into our elbow





To stay safe

# We must throw our tissue in the bin





To stay safe



### We can not share food and drinks





# We can not touch other peoples stuff





# We can not hug





# No touching friends



We need to keep safe



#### We must sit away from friends





to stay safe



#### We must wash our hands







After eating



#### we must wear our mask



All day to be safe



# We know it is not easy



### Well done for keeping to the rules